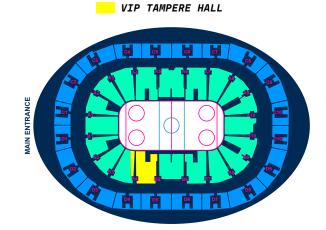

### VIP TAMPERE HALL

FOR THE FINALS

VIP Tampere Hall package will take you to follow the highlights of the 2022 IIHF WM. This unique event will be held in the Tampere Deck Arena and in the heart of culture at Tampere Hall. This event not only consists of the pre-atmosphere of the 2022 IIHF WM, but provides an experience for all the senses. In addition to the first-class menu, the evening includes great performances.

VIP Tampere Hall is available on 29th May.

#### THE PACKAGE INCLUDES

- Premium tickets from the best seats in the center of the lower section
- •First-class menu served
- •Pre-game program
- •Great performances and pre-game program led by hockey experts
- •VIP treat and VIP tag