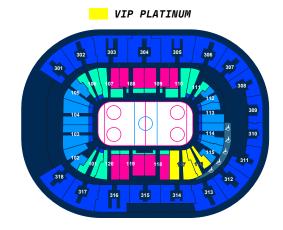

### VIP PLATINUM

#### IN HELSINKI

The VIP Platinum will serve VIP guests at the heart of the 2022 IIHF WM in the Helsinki Arena where the best seats will complete the World Championship experience. Whether you are enjoying a game with colleagues or friends, the venue and our excellent service before game and during intermissions will make your experience perfect.

#### THE PACKAGE INCLUDES

- •VIP event opens 1,5 hours before the game
- •Seats in the lower section
- Delicious buffet dinner before the game
- Reserved table for your entourage, which you can use before the game and during intermissions