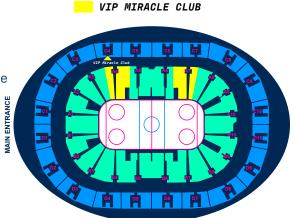

### VIP MIRACLE CLUB

IN TAMPERE

The VIP Miracle Club will serve VIP guests at the heart of the 2022 IIHF WM in the Tampere Deck Arena where the premium seats will complete the World Championship experience. Whether you are enjoying a game with colleagues or friends, the new modern venue and our excellent service will make your experience perfect.

#### THE PACKAGE INCLUDES

- •VIP event opens 1,5 hours before the game
- •Premium seats in the center
  of the lower section
- •Delicious buffet dinner before the game
- •Reserved table for your entourage, which you can use before the game

# VIP MIRACLE CLUB

| DATE             | TIME     | GAME       | PRICING    |
|------------------|----------|------------|------------|
|                  | (GMT +3) |            | per person |
| Sat, 14th of May | 20:20    | SWE vs BLR | 280 €      |
| Sun, 15th of May | 20:20    | CZE vs SWE | 360 €      |
| Tue, 17th of May | 20:20    | SWE vs GBR | 280 €      |
| Thu, 19th of May | 20:20    | CZE vs LAT | 280 €      |
| Sat, 21st of May | 12:20    | USA vs SWE | 360 €      |
| Sun, 22nd of May | 20:20    | SWE vs NOR | 280 €      |
| Mon, 23rd of May | 16:20    | USA vs CZE | 360 €      |
| Tue, 24th of May | 12:20    | SWE vs LAT | 280 €      |