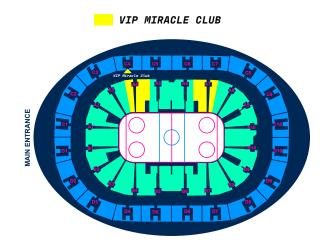

### VIP MIRACLE CLUB

IN TAMPERE

The VIP Miracle Club will serve VIP guests at the heart of the 2022 IIHF WM in the Tampere Deck Arena where the premium seats will complete the World Championship experience. Whether you are enjoying a game with colleagues or friends, the new modern venue and our excellent service will make your experience perfect.

#### THE PACKAGE INCLUDES

- •VIP event opens 1,5 hours before the game
- •Premium seats in the center
  of the lower section
- •Delicious buffet dinner before the game
- •Reserved table for your entourage, which you can use before the game