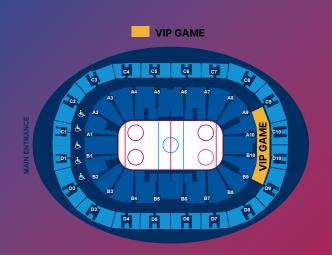

# VIP ARENA GAME

VIP Arena Game will serve VIP guests in a first-class restaurant in Tampere Deck Arena. The restaurant provides each guest with a direct view of the game while enjoying a delicious three-course dinner. Our VIP staff will ensure a successful and unforgettable game night!

#### **VIP ARENA GAME package includes:**

- Reserved table for four with a great view of the game
- Delicious three-course dinner
- VIP treat and a VIP tag for everyone