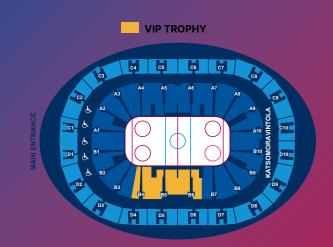

### **VIPARENA CLUB**

The VIP Arena Club will serve VIP guests at the heart of the events in the Tampere Deck Arena where the premium seats will complete the Ice Hockey World Championship experience. Whether you are enjoying a game with colleagues or friends, the modern venue and our excellent service before the game, during intermissions and after the game will make your VIP experience perfect.

### VIP ARENA CLUB package includes:

- Premium seats in the center of the lower section
   VIP event with
- Delicious buffet dinner before the game
- Reserved table for your entourage
- Pre-game program and interviews
- VIP treat and a VIP tag for everyone

### **VIP TROPHY package includes:**

 Premium tickets for all the day's games from the best seats in the middle of the lower section