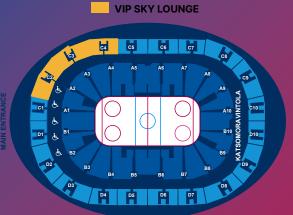

# VIP SKY LOUNGE

VIP Sky Lounge serves VIP guests at the heart of the 2023 IIHF Ice Hockey World Championship in the fine facilities of Tampere Deck Arena on the sixth floor. Enjoy the exquisite event with all your senses before the game, during intermissions and after the game. The Sky Lounge offers a great view of the game from the top level of the arena. You can enter your seats directly from the VIP event.

This package is available to all Team Finland preliminary round games, playoffs and medal games.

### **VIP SKY LOUNGE package includes:**

 Tickets for all the day's games on the best seats of the upper level, right next to the restaurant