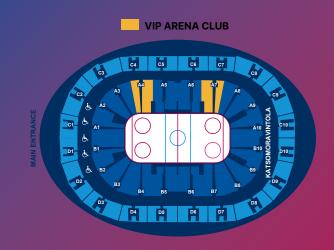

### **VIPARENA CLUB**

The VIP Arena Club will serve VIP guests at the heart of the events in the Tampere Deck Arena where the premium seats will complete the Ice Hockey World Championship experience. Whether you are enjoying a game with colleagues or friends, the modern venue and our excellent service before the game, during intermissions and after the game will make your VIP experience perfect.

### VIP ARENA CLUB package includes:

- Premium seats in the center of the lower section
   VIP event with
- Delicious buffet dinner before the game
- Reserved table for your entourage
- Pre-game program and interviews
- VIP treat and a VIP tag for everyone