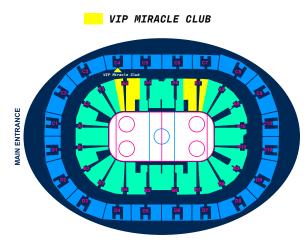

## VIP MIRACLE CLUB

### IN TAMPERE

The VIP Miracle Club will serve VIP guests at the heart of the 2022 IIHF WM in the Tampere Deck Arena where the premium seats will complete the World Championship experience. Whether you are enjoying a game with colleagues or friends, the new modern venue and our excellent service will make your experience perfect.

### THE PACKAGE INCLUDES

- •VIP event opens 1,5 hours before the game
- •Premium seats in the center
- of the lower section
- •Delicious buffet dinner before the game
- •Reserved table for your entourage, which you can use before the game