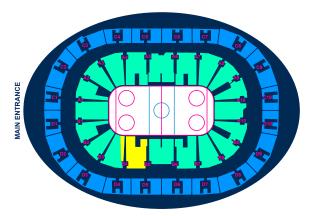

## SKYBOXES IN TAMPERE

Looking for the perfect 2022 IIHF Ice Hockey World Championship experience? Stylish and top modern skyboxes provide a unique game night experience. We will be happy to help you plan the skybox experience! Each package will be tailored according to your wishes.

Packages for the preliminary round games (not Team Finland games) in Tampere from 1600 €, excluding tickets.

## SKYBOXES IN HELSINKI

Looking for the perfect 2022 IIHF Ice Hockey World Championship experience? Stylish skyboxes provide a unique game night experience. We will be happy to help you plan the skybox experience! Each package will be tailored according to your wishes.

Packages for the preliminary round games in Helsinki from 1,600 €, excluding tickets. Packages for the quarter-finals in Helsinki from 2,000 €, excluding tickets.